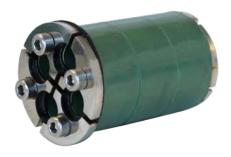

## HRST 40 4D12

Hawke HRST multihole designed for the sealing of up to 4 cables with an external diameter between 8 and 12 mm.

• Empty cable space to be filled with Plug HRST 4D12

| DESCRIPTION    | SLEEVE SIZE<br>NEEDED | NUMBER OF<br>CABLES | SEALING<br>FROM (mm) | SEALING<br>TO (mm) | A<br>(mm)   | B<br>(mm) | NUMBER<br>OF<br>BOLT | BOLT<br>SIZE | WEIGHT<br>(kg) |
|----------------|-----------------------|---------------------|----------------------|--------------------|-------------|-----------|----------------------|--------------|----------------|
| HRST 40 4D12   | 40                    | 4                   | 8                    | 12                 | 40          | 46        | 4                    | M5           | 0,16           |
| Plug HRST 4D12 |                       | <br>                |                      | -                  | 1<br>1<br>1 |           |                      | <br>         | 0,02           |