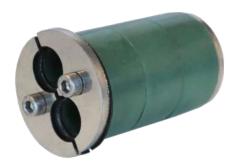

## **HRST** 40 2D15

Hawke HRST multihole designed for the sealing of up to 2 cables with an external diameter between 10 and 15 mm.

• Empty cable space to be filled with Plug HRST 2D15

| DESCRIPTION    | SLEEVE SIZE<br>NEEDED | NUMBER OF<br>CABLES | SEALING<br>FROM (mm) | SEALING<br>TO (mm) | A<br>(mm) | B<br>(mm) | NUMBER<br>OF<br>BOLT | BOLT<br>SIZE | WEIGHT<br>(kg) |
|----------------|-----------------------|---------------------|----------------------|--------------------|-----------|-----------|----------------------|--------------|----------------|
| HRST 40 2D15   | 40                    | 2                   | 10                   | 15                 | 40        | 46        | 2                    | M5           | 0,17           |
| Plug HRST 2D15 |                       |                     |                      | -                  |           |           | <br>                 |              | 0,02           |