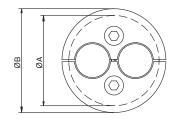

## **HRST** 40 2D15

Hawke HRST multihole designed for the sealing of up to 2 cables with an external diameter between 10 and 15 mm.

• Empty cable space to be filled with Plug HRST 2D15

| DESCRIPTION    | SLEEVE SIZE<br>NEEDED | NUMBER OF<br>CABLES | SEALING<br>FROM (mm) | SEALING<br>TO (mm) | A<br>(mm) | B<br>(mm) | NUMBER<br>OF<br>BOLT | BOLT<br>SIZE | WEIGHT<br>(kg) |
|----------------|-----------------------|---------------------|----------------------|--------------------|-----------|-----------|----------------------|--------------|----------------|
| HRST 40 2D15   | 40                    | 2                   | 10                   | 15                 | 40        | 46        | 2                    | M5           | 0,17           |
| Plug HRST 2D15 |                       |                     |                      | -                  |           |           | <br>                 |              | 0,02           |