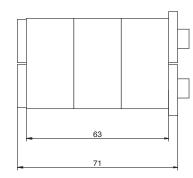

## **HRST** 40 2D15

Hawke HRST multihole designed for the sealing of up to 2 cables with an external diameter between 10 and 15 mm.

• Empty cable space to be filled with Plug HRST 2D15

| DESCRIPTION    | SLEEVE SIZE<br>NEEDED | NUMBER OF<br>CABLES | SEALING<br>FROM (mm) | SEALING<br>TO (mm) | A<br>(mm) | B<br>(mm) | NUMBER<br>OF<br>BOLT | BOLT<br>SIZE | WEIGHT<br>(kg) |
|----------------|-----------------------|---------------------|----------------------|--------------------|-----------|-----------|----------------------|--------------|----------------|
| HRST 40 2D15   | 40                    | 2                   | 10                   | 15                 | 40        | 46        | 2                    | M5           | 0,17           |
| Plug HRST 2D15 |                       |                     |                      | -                  |           |           | <br>                 |              | 0,02           |