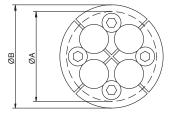

## HRST 40 4D12

Hawke HRST multihole designed for the sealing of up to 4 cables with an external diameter between 8 and 12 mm.

• Empty cable space to be filled with Plug HRST 4D12

| DESCRIPTION    | SLEEVE SIZE<br>NEEDED | NUMBER OF<br>CABLES | SEALING<br>FROM (mm) | SEALING<br>TO (mm) | A<br>(mm)   | B<br>(mm) | NUMBER<br>OF<br>BOLT | BOLT<br>SIZE | WEIGHT<br>(kg) |
|----------------|-----------------------|---------------------|----------------------|--------------------|-------------|-----------|----------------------|--------------|----------------|
| HRST 40 4D12   | 40                    | 4                   | 8                    | 12                 | 40          | 46        | 4                    | M5           | 0,16           |
| Plug HRST 4D12 |                       | <br>                |                      | -                  | 1<br>1<br>1 |           |                      | <br>         | 0,02           |