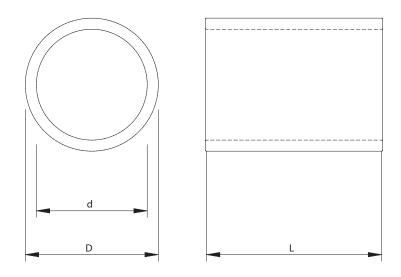

### Mild Steel

| DESCRIPTION    | d (mm) | D (mm) | L (mm) | Weight (kg) |
|----------------|--------|--------|--------|-------------|
| MS C -30 L=80  | 34     | 42     | 80     | 0,3         |
| MS C -40 L=80  | 40     | 50     | 80     | 0,4         |
| MS C -50 L=80  | 50     | 60     | 80     | 0,5         |
| MS C -70 L=80  | 70     | 80     | 80     | 0,7         |
| MS C -100 L=80 | 100    | 110    | 80     | 1,0         |
| MS C -125 L=80 | 125    | 140    | 80     | 2,0         |
| MS C -150 L=80 | 150    | 171    | 80     | 3,3         |
| MS C -175 L=80 | 175    | 193,7  | 80     | 3,4         |
| MS C -200 L=80 | 200    | 220    | 80     | 4,1         |

### Stainless Steel

| DESCRIPTION    | d (mm) | D (mm) | L (mm) | Weight (kg) |
|----------------|--------|--------|--------|-------------|
| SS C -30 L=80  | 33     | 42     | 80     | 0,3         |
| SS C -40 L=80  | 40     | 50     | 80     | 0,4         |
| SS C -50 L=80  | 50     | 60,3   | 80     | 0,6         |
| SS C -70 L=80  | 70     | 88,9   | 80     | 1,5         |
| SS C -100 L=80 | 100    | 114,3  | 80     | 1,5         |
| SS C -125 L=80 | 125    | 141,3  | 80     | 2,2         |
| SS C -150 L=80 | 150    | 168,3  | 80     | 2,9         |
| SS C -175 L=80 | 175    | 194    | 80     | -           |
| SS C -200 L=80 | 200    | 220    | 80     | 4,2         |

\*All dimensions are nominal values

|                | d (mm) | D (mm) | L (mm) | Weight (kg) |
|----------------|--------|--------|--------|-------------|
| AL C -30 L=80  | 33     | 45     | 80     | 0,2         |
| AL C -40 L=80  | 40     | 50     | 80     | 0,2         |
| AL C -50 L=80  | 50     | 60     | 80     | 0,2         |
| AL C -70 L=80  | 70     | 80     | 80     | 0,3         |
| AL C -100 L=80 | 100    | 110    | 80     | 0,4         |
| AL C -125 L=80 | 125    | 135    | 80     | 0,4         |
| AL C -150 L=80 | 150    | 170    | 80     | 1,1         |
| AL C -175 L=80 | 175    | 190    | 80     | 0,9         |
| AL C -200 L=80 | 200    | 220    | 80     | 1,4         |