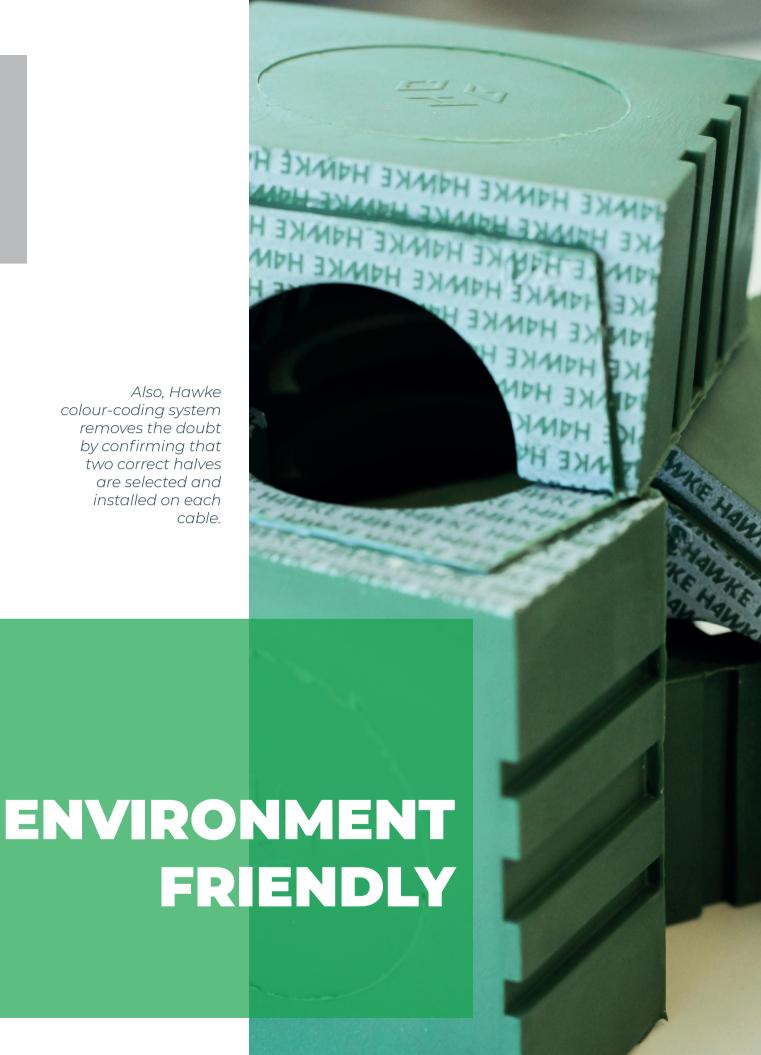

Also, Hawke colour-coding system removes the doubt by confirming that two correct halves are selected and installed on each cable.